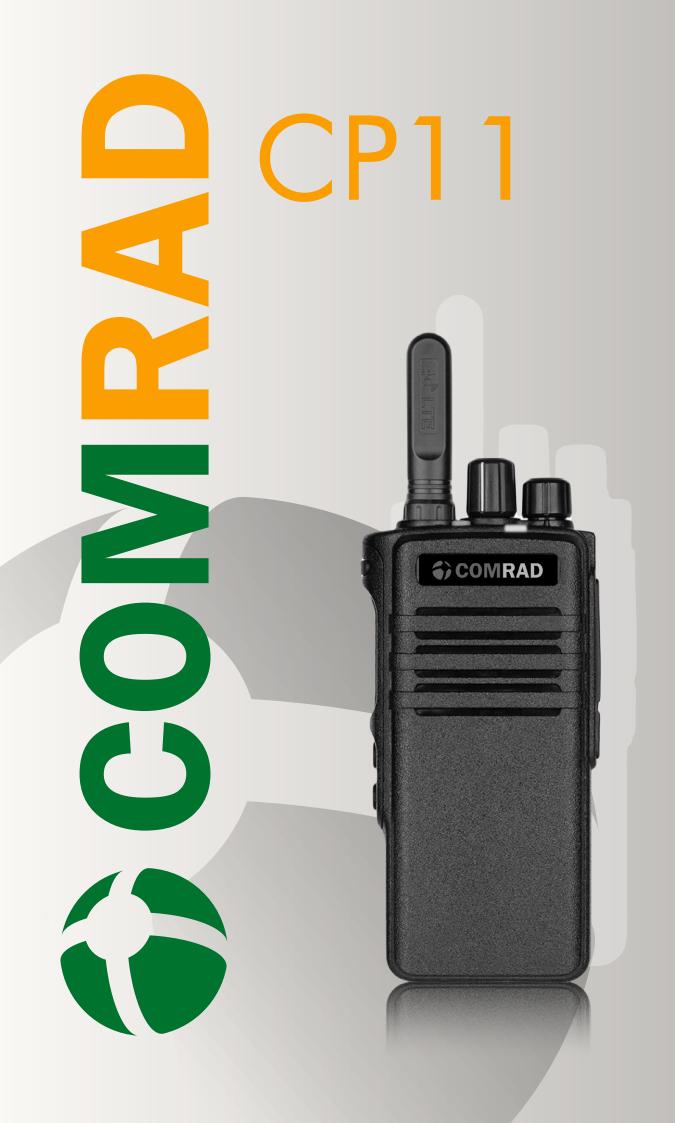

## About the radio:

The multifunctional portable Android terminal, with installed Comrad client software, complete with standard accessories: Li-Ionbattery, USB cable, desktop Charger, belt clip, instruction manual.

The portable terminal is designed for professional usage and equipped with apowerful battery that allows you to work up to 13 hours without recharging, has aconveniently located PTT key, volume control, channel switch, SOS button, USB and M6 interfaces for connecting accessories (including headsets and microphones used with traditional radios).