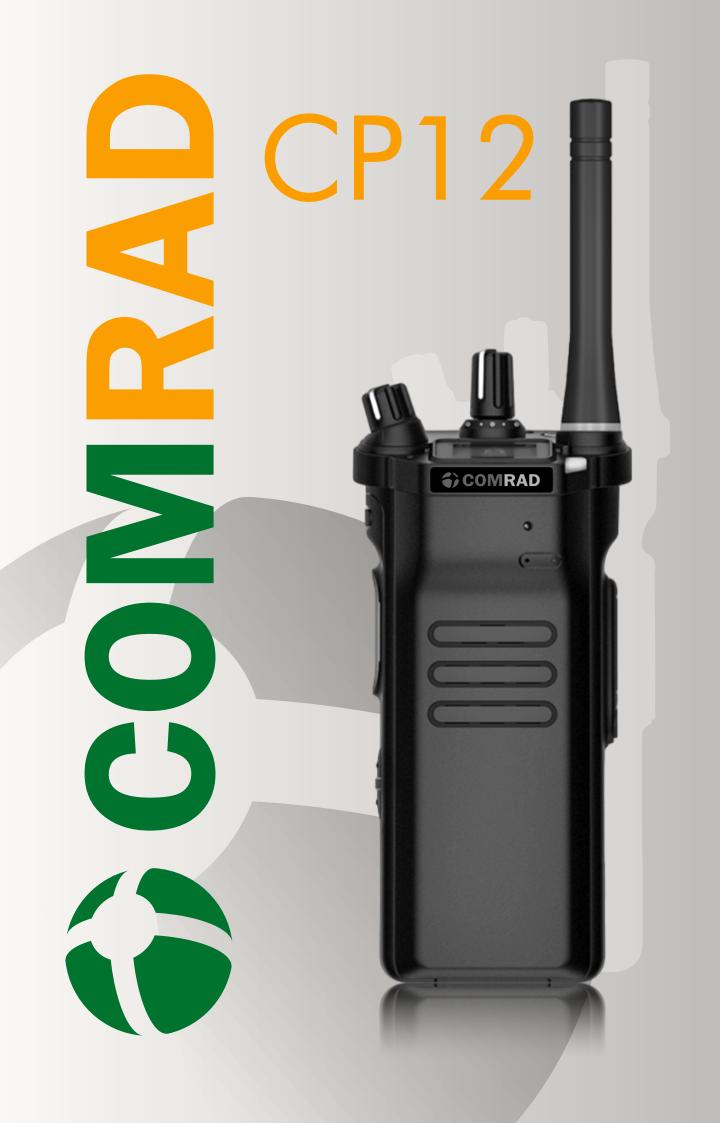

## CP12

The inexpensive and reliable portable terminal has a conveniently located PTT key, volume keys, channel switch, powerful speaker and interface for connecting headsets and microphones. Reliable operation under extreme environmental conditions. Meets Mission critical requirements.